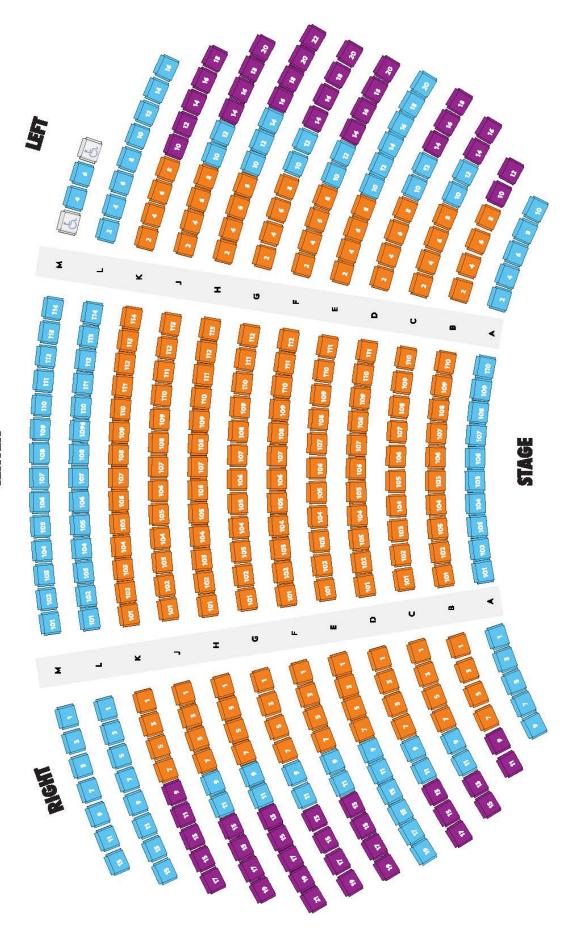

|          |  |  |  |
|--------------------------------------------------------|--------|----------|----------|--|--|--|
|                                                        | Zone A | Zone B   | Zone C   |  |  |  |
| Series 1                                               | N/A    | \$205.00 | \$163.00 |  |  |  |
| Series 2 & 3 - Tues, Wed, Thurs Mat, Sun Eve           | N/A    | \$219.00 | \$163.00 |  |  |  |
| Series 2 & 3 -Thur Eve, Fri, Sat Mat, Sat Eve, Sun Mat | N/A    | \$219.00 | \$163.00 |  |  |  |

\*Teacher subs are only available for full 7 Play Subscriptions and must present a valid ID before the order will be processed. It is valid for FULL TIME K – 12 educators at accredited institutions. Please call the Box Office at 949-497-2787 ext. 1 to purchase your subscription.



ZONE C

ZONE B

**ZONE A** 

CENTER