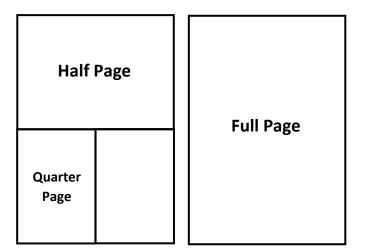

FULL PAGE AD \$500 5" Wide x 8" High HALF PAGE AD \$250 5" Wide x 3.875" High QUARTER PAGE AD \$100 2.375" Wide x 3.875" High

- All program ads must be submitted to Teryll Sindell at tsindell@lagunaplayhouse.com.
- Artwork must be in color and in 300 dpi PDF, JPEG, or EPS.
- Bleeds, crop marks and outlines around the edge of the ad are only need for full page ads.
- This program will be distributed to over 300 guests attending this gala.